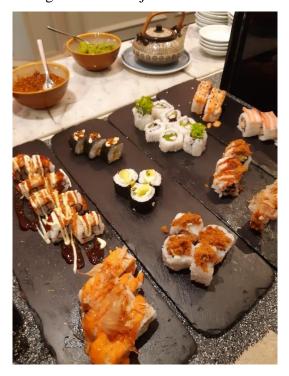

Figure 3.3 Home Made Pasta

The author made homemade pasta of the farfalle type. The green color that is obtained from green mustard juice.

Figure 3.4 Assorted Sushi

Author made sushi with various filling variants such Chiken Katsu,Salmon and Vegetables.