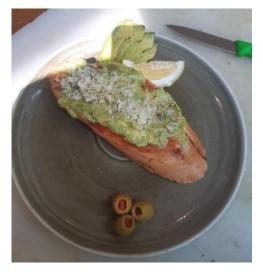

## 3.2 Product Made

Figure 3.1 Diavola Pizza

The Author made Diavola pizza for A La Carte order. Diavola Pizza is Italian pizza that uses Sausages,Bacon and Mozzarella for the Topping.

Figure 3.2 Avocado Sunshine

Avocado Sunshine is the menu from Plant Based Corner on Pavilion. It consists of whole wheat bread spread with mashed avocado and then sprinkled with olives and pickles. and there are optional choices such as several types of cheese.