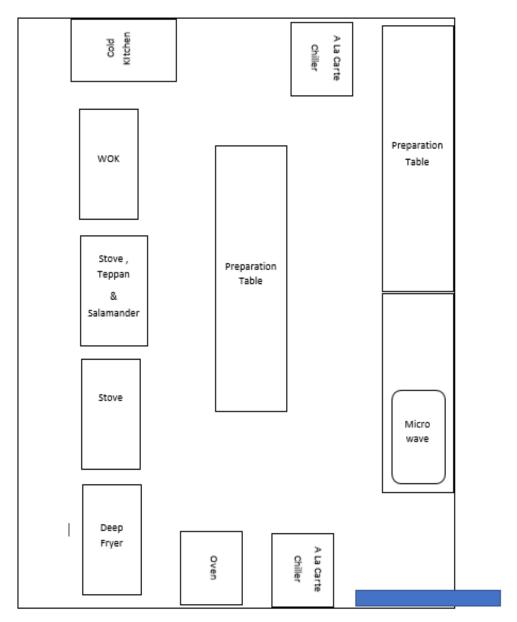

|
|           | - | Helping A La Carte Order      |

## 3.2 Product Made



Figure 3.1 Diavola Pizza

The Author made Diavola pizza for A La Carte order. Diavola Pizza is Italian pizza that uses Sausages,Bacon and Mozzarella for the Topping.



Figure 3.2 Avocado Sunshine

Avocado Sunshine is the menu from Plant Based Corner on Pavilion. It consists of whole wheat bread spread with mashed avocado and then sprinkled with olives and pickles. and there are optional choices such as several types of cheese.



Figure 3.3 Home Made Pasta

The author made homemade pasta of the farfalle type. The green color that is obtained from green mustard juice.



Figure 3.4 Assorted Sushi

Author made sushi with various filling variants such Chiken Katsu,Salmon and Vegetables.

#### 3.3 Kitchen Sketch



# 3.4 Event Handled During Intern

- Wedding Event
- Birthday Party
- Birthday of Holland Embassy
- Ramadhan Kareen (Iftar)
- Tang Palace's Set Menu for Wedding