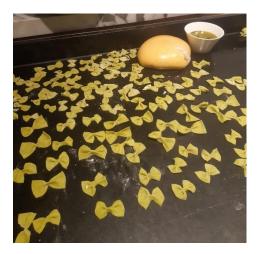

Figure 3.3 Home Made Pasta

The author made homemade pasta of the farfalle type. The green color that is obtained from green mustard juice.

Figure 3.4 Assorted Sushi

Author made sushi with various filling variants such Chiken Katsu,Salmon and Vegetables.