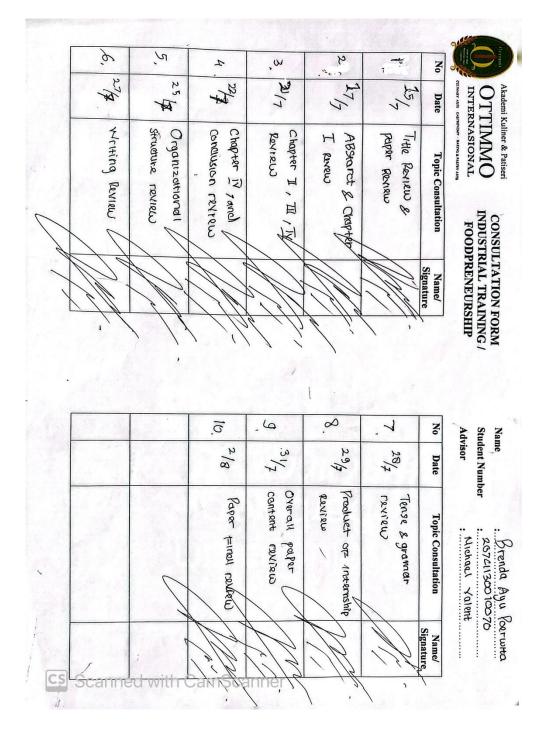

MR. JOKO SUDIRO

Pastry Chef & Manager Operational
Mier Dessert & Patisserie

Certificate

Documentation

Consultation Form