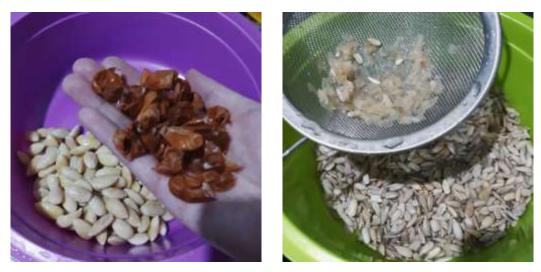

# 7.3 Process of Making Healthy Tofu

There are the process of making healthy tofu:

**Picture 13.**Wash the ingredients then thrown away the husk (Personal Documentation, 2018)

Picture 14. Soak it overnight (Personal Documentation, 2018)