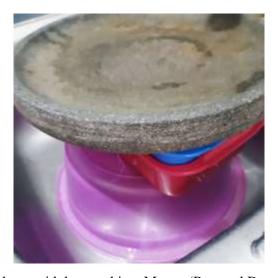

Picture 19.Skim the curds and pour into the mold (Personal Documentation, 2018)

Picture 20. Press down with heavy object-Mortar (Personal Documentation, 2018)

Picture 21. The tofu is ready (Personal Documentation, 2018)

## Steps:

- 1. Wash the almonds and sunflower seeds then soak it overnight.
- 2. Put almonds and sunflower seeds in the blender, add 2500 ml of water then blend until smooth.
- 3. Boil the almonds and sunflower seeds that have been blended (milk) then simmer for about 20 minutes with medium heat, stir frequently.
- 4. Strain the milk.
- 5. Heat the milk up to 80 degrees (Celsius).
- 6. Remove from heat, put 100 ml vinegar and stir gently. Wait about 20 minutes until the curds separated.
- 7. Skim the curds and pour into the mold.
- 8. Press down with a heavy object.
- 9. Leave for about 30 minutes and the tofu is ready.