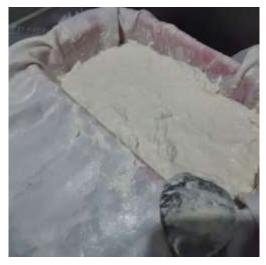

Picture 19.Skim the curds and pour into the mold (Personal Documentation, 2018)

Picture 20. Press down with heavy object-Mortar (Personal Documentation, 2018)

Picture 21. The tofu is ready (Personal Documentation, 2018)

## Steps:

- 1. Wash the almonds and sunflower seeds then soak it overnight.
- 2. Put almonds and sunflower seeds in the blender, add 2500 ml of water then blend until smooth.
- 3. Boil the almonds and sunflower seeds that have been blended (milk) then simmer for about 20 minutes with medium heat, stir frequently.
- 4. Strain the milk.
- 5. Heat the milk up to 80 degrees (Celsius).
- 6. Remove from heat, put 100 ml vinegar and stir gently. Wait about 20 minutes until the curds separated.
- 7. Skim the curds and pour into the mold.
- 8. Press down with a heavy object.
- 9. Leave for about 30 minutes and the tofu is ready.