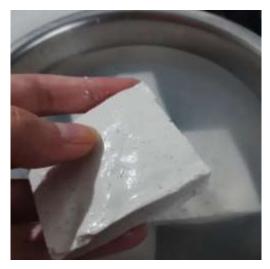

Picture 19.Skim the curds and pour into the mold (Personal Documentation, 2018)

Picture 20. Press down with heavy object-Mortar (Personal Documentation, 2018)

Picture 21. The tofu is ready (Personal Documentation, 2018)