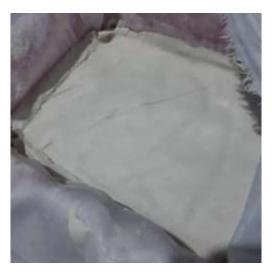

# 7.3 Process of Making Healthy Tofu

There are the process of making healthy tofu:

**Picture 13.**Wash the ingredients then thrown away the husk (Personal Documentation, 2018)

Picture 14. Soak it overnight (Personal Documentation, 2018)

Picture 15. Blend until smooth (Personal Documentation, 2018)

Picture 16. Strain the milk (Personal Documentation, 2018)

Picture 17.Boil the milk (Personal Documentation, 2018)

Picture 18. Add the vinegar (Personal Documentation, 2018)

Picture 19.Skim the curds and pour into the mold (Personal Documentation, 2018)

Picture 20. Press down with heavy object-Mortar (Personal Documentation, 2018)

Picture 21. The tofu is ready (Personal Documentation, 2018)