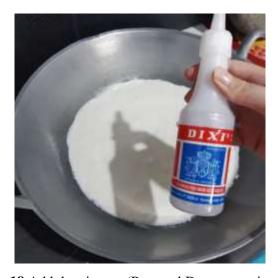

# 7.3 Process of Making Healthy Tofu

There are the process of making healthy tofu:

**Picture 13.**Wash the ingredients then thrown away the husk (Personal Documentation, 2018)

Picture 14. Soak it overnight (Personal Documentation, 2018)

## Steps:

- 1. Wash the almonds and sunflower seeds then soak it overnight.
- 2. Put almonds and sunflower seeds in the blender, add 2500 ml of water then blend until smooth.
- 3. Boil the almonds and sunflower seeds that have been blended (milk) then simmer for about 20 minutes with medium heat, stir frequently.
- 4. Strain the milk.
- 5. Heat the milk up to 80 degrees (Celsius).
- 6. Remove from heat, put 100 ml vinegar and stir gently. Wait about 20 minutes until the curds separated.
- 7. Skim the curds and pour into the mold.
- 8. Press down with a heavy object.
- 9. Leave for about 30 minutes and the tofu is ready.