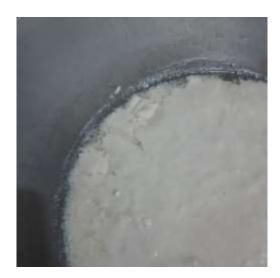

Picture 15. Blend until smooth (Personal Documentation, 2018)

Picture 16. Strain the milk (Personal Documentation, 2018)

Picture 17.Boil the milk (Personal Documentation, 2018)

Picture 18. Add the vinegar (Personal Documentation, 2018)

## Steps:

- 1. Wash the almonds and sunflower seeds then soak it overnight.
- 2. Put almonds and sunflower seeds in the blender, add 2500 ml of water then blend until smooth.
- 3. Boil the almonds and sunflower seeds that have been blended (milk) then simmer for about 20 minutes with medium heat, stir frequently.
- 4. Strain the milk.
- 5. Heat the milk up to 80 degrees (Celsius).
- 6. Remove from heat, put 100 ml vinegar and stir gently. Wait about 20 minutes until the curds separated.
- 7. Skim the curds and pour into the mold.
- 8. Press down with a heavy object.
- 9. Leave for about 30 minutes and the tofu is ready.