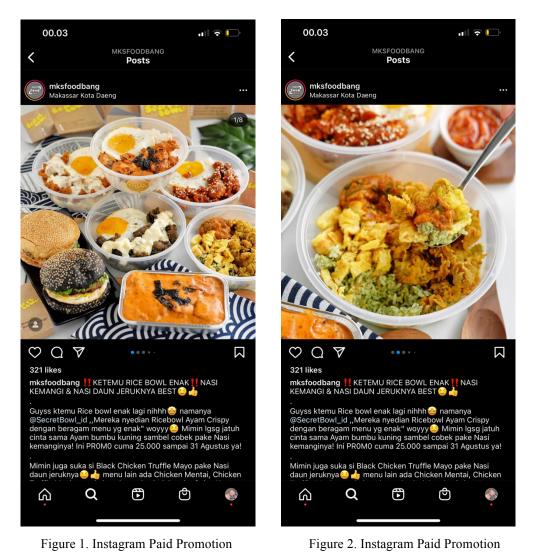

## **APPENDIX**

Figure 1. Instagram Paid Promotion

Figure 3. Spicy Korean

Figure 4. Chicken Mentai

Figure 5. Chicken Truffle Mushroom

Figure 6. Salmon Mentai

Figure 7. Chicken Truffle Egg Mayo

Figure 8. Secret Burger