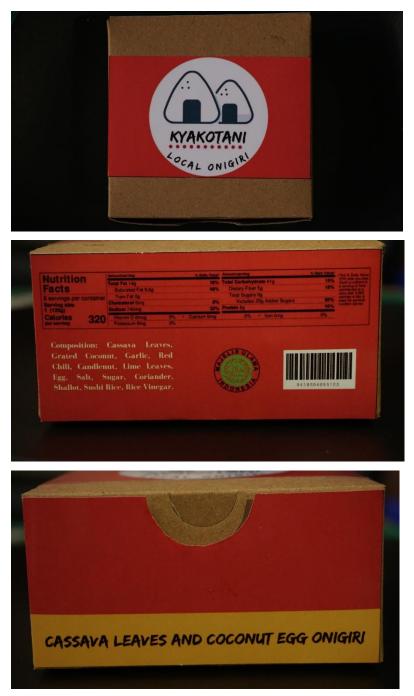

# APPENDIX

#### A. PACKGING DESAIN



Picture 16. Design Packaging (Personal Documentation)

## **B. SUPPLIER LIST**

#### 1. Shallot

- The Shallot is from Pasar Surya, located at Jl. Dukuh Kupang XXV Surabaya, Indonesia.
- 2. Garlic
- The Garlic is from Pasar Surya, located at Jl. Dukuh Kupang XXV Surabaya, Indonesia.

#### 3. Red Chili

i. The Red Chili is from Pasar Surya, located at Jl. Dukuh Kupang XXV Surabaya, Indonesia.

# 4. Candlenut

i. The Candlenut is from Pasar Surya, located at Jl. Dukuh Kupang XXV Surabaya, Indonesia.

## 5. Lime leaves

i. The Lime Leaves is from Pasar Surya, located at Jl. Dukuh Kupang XXV Surabaya, Indonesia.

#### 6. Coriander

i. The Coriander is from Pasar Surya, located at Jl. Dukuh Kupang XXV Surabaya, Indonesia.

## 7. Cassava Leaves

The Cassava Leaves is from Pasar Surya, located