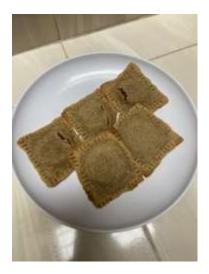

Rolled oat is from Toko Delapan, located at Jl. Pucang Anom Timur no. 8, Kertajaya, Kec. Gubeng, Kota SBY, Jawa Timur 60282

## Vegan Chocolate

Vegan chocolate is from Toko Delapan, located at Jl. Pucang Anom Timur no. 8, Kertajaya, Kec. Gubeng, Kota SBY, Jawa Timur 60282

### > Salt

The salt is from Superindo, located at Jl Nginden Semolo no. 98, Ngindenm Jangungan, Kec. Sukolilo, Kota SBY, Jawa Timur 60118

### ➤ Water

The water is from Superindo, located at Jl Nginden Semolo no. 98, Ngindenm Jangungan, Kec. Sukolilo, Kota SBY, Jawa Timur 60118

### ➤ Non-dairy milk

Non-dairy milk is from Superindo, located at Jl Nginden Semolo no. 98, Ngindenm Jangungan, Kec. Sukolilo, Kota SBY, Jawa Timur 60118

### **Appendix 3. PRODUCT LOGO**

### Logo



Picture 22. Logo

# > Unpacked Product



Picture 23. Unpacked Product

## > Packed Product



Picture 24. Packed Product