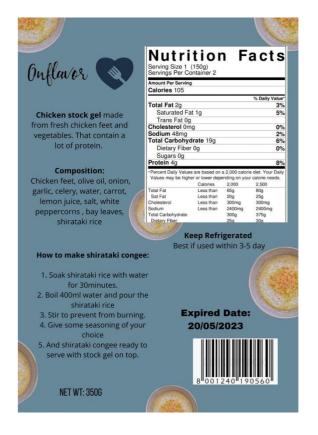

#### APPENDIX

#### **Appendix 1. PACKAGING DESAIN**



Picture 23. Label



#### **Appendix 2. SUPPLIER LIST**

Chicken feet

The Chicken feet is from Pasar Badung, located at Dangin Puri Kangin, Jl. Sulawesi No.1, Dauh Puri Kangin, Kec. Denpasar Bali

➢ Olive oil

The Olive oil is from Grandlucky, located at Jalan sunset road, Kuta Bali

Onion

The Onion is from from Pasar Badung, located at Dangin Puri Kangin, Jl. Sulawesi No.1, Dauh Puri Kangin, Kec. Denpasar Bali

➢ Garlic

The Garlic is from from Pasar Badung, located at Dangin Puri Kangin, Jl. Sulawesi No.1, Dauh Puri Kangin, Kec. Denpasar Bali

> Carrot

The carrot is from Pasar Badung, located at Dangin Puri Kangin, Jl. Sulawesi No.1, Dauh Puri Kangin, Kec. Denpasar Bali

#### > Salt

The sugar is from Pasar Badung, located at Dangin Puri Kangin, Jl. Sulawesi No.1, Dauh Puri Kangin, Kec. Denpasar Bali

➤