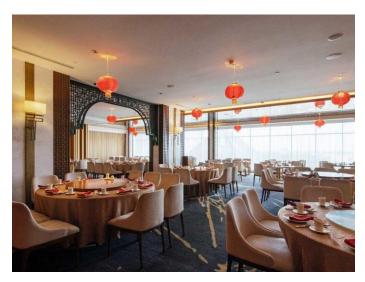

## 13. Xiang Fu Hai

Xiang fu Hai open only lunch and dinner. For lunch they open at 11.30 - 15.00. for dinner they open at 18.00-22.00. they serve Chinese cuisine such ad pecking duck, chasiu bun, dimsum, Chinese fried rice, sweet n sour soup, etc. it is located on  $6^{th}$  floor.

Picture 15. Xiang Fu Hai
( Source : Anonymous, 2021)