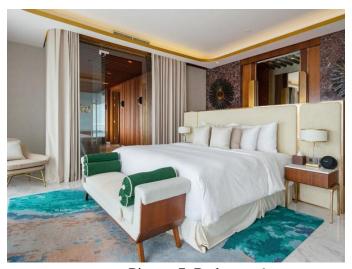

### 4. Glacier suite

Their spacious 64 square meters Glacier Suites can be found on the 32nd to 36th floor, offering panoramic views over Surabaya. Feel the experience of personalized service with access to our Executive Club Lounge during your stay.

#### Picture 4. Bedroom 3

(Source: Anonymous, 2021)