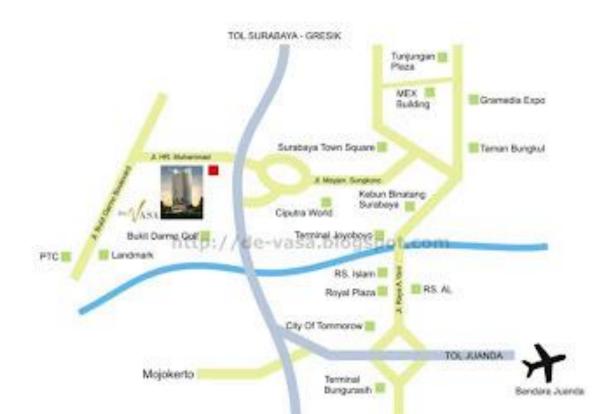

#### 2.1 Location

Vasa hotel Surabaya Perfectly located in the heart of West Surabaya, near the highway and 30 minutes from Juanda International Airport, our 5-star hotel is within easy reach of Surabaya's prestigious corporations, and shopping centers, restaurants, and nightlife.

Picture 1. Location Maps of Vasa

(Source: Anonymous, 2021)

2.2 Vision and Mission

Vision: to become one of the leading 5 stay hotels in Surabaya.

Mission: to become the premium hotel in Surabaya by learning about each other customer, provide outstanding customer experience, and add value to customer expectation, so that we can make customer to return to Vasa hotel. Redefining the traditional concept of 5 star hotel through intuitive service, inspiring design, innovative culinary, experiences that touch the heart