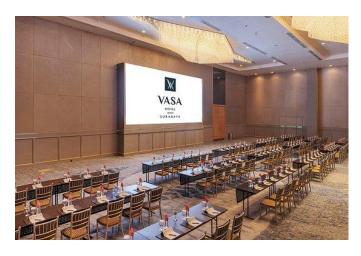

# 14. Ballroom and Prefunctional hall

This room is for wedding or big events. It can fit for over 1000 - 1.500 people.

# Picture 16. Ballroom

(Source: Anonymous, 2021)

Picture 17. Prefunctional Hall (Source : Anonymous, 2021)