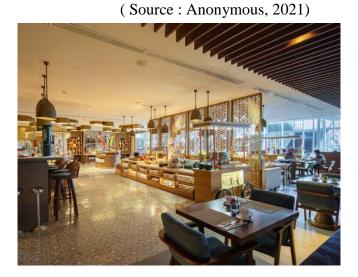

### 12. 209 Dining

209 fit 200 people. They had food from dining can lot of start a western, Chinese, pastries, cakes, and also Indonesian food that you can try. they open for breakfast, lunch and dinner. For breakfast they usually have egg corner that serve omellete, sunny sideup, fried egg, poached egg, egg benedict, they have porridge, nasi kuning, nasi

campur, for western food they have hash brown/wedges, baked beans, beef bacon,vegies, and meat

Picture 12. 209 dining

Picture 13. 209 dining 12 (Source : Anonymous, 2021)