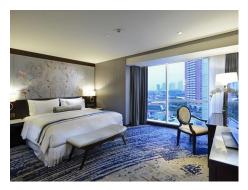

Vasa Hotel Surabaya is home to 388 bedrooms. All are tastefully furnished and many even provide such comforts as television LCD/plasma screen, carpeting, complimentary instant coffee, complimentary tea, mirror. The complete list of recreational facilities is available at the hotel, including fitness center, golf course (within 3 km), outdoor pool, children's playground, kids club. With an ideal location and facilities to match, Vasa Hotel Surabaya hits the spot in many ways.

#### 1. Select Room:

Select rooms are located on the 7<sup>th</sup> to the 11<sup>th</sup> floor and are equipped with a 43 inch high definition LED television and audio speakers with a spacious marble bathroom and rain shower.