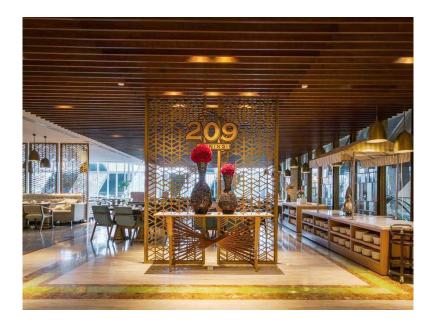

### 12. 209 Dining

209 fit 200 people. They had food from dining can lot of start a western, Chinese, pastries, cakes, and also Indonesian food that you can try. they open for breakfast, lunch and dinner. For breakfast they usually have egg corner that serve omellete, sunny sideup, fried egg, poached egg, egg benedict, they have porridge, nasi kuning, nasi

campur, for western food they have hash brown/wedges, baked beans, beef bacon,vegies, and meat

Picture 12. 209 dining

Picture 13. 209 dining 12 (Source : Anonymous, 2021)