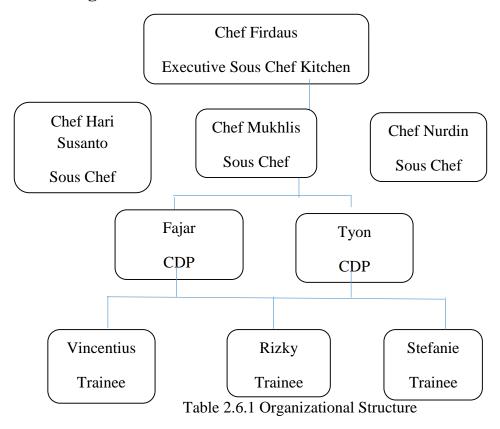

# 2.6.1 Organizational Structure

### 2.6.2.1 Food & Beverage Job Description

• Executive Sous Chef

Responsible to assist the Executive Chef for overall kitchen operation as a successful independent profit center, ensuring maximum guest statisfaction, through planning, organizing, directing, and controlling the Kitchen operation and administration.

• Sous Chef

Second in command in kitchens, reporting to the head chef, overseeing the preparation and cooking of food at reastaurant, dinner, and other operation. Make sure that the kitchen is a well-oiled machine, preparing food, managing the kitchen staff to make sure food prepared quickly and as delicious as possible and enforcing food safety standard

#### • Chef De Partie

Oversee the section of the kitchen.

#### • Trainee

Responsible with section that Sous Chef has made. Help and learning others to do the things.