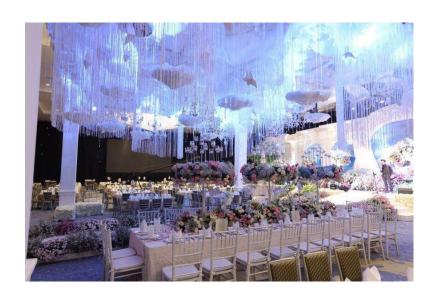

# 14. Ballroom and Prefunctional hall

This room is for wedding or big events. It can fit for over 1000 - 1.500 people.

# Picture 16. Ballroom

(Source: Anonymous, 2021)

Picture 17. Prefunctional Hall (Source : Anonymous, 2021)