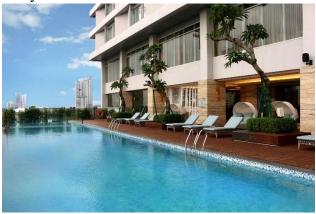

## 16. Outdoor Swimming Pool

It is located  $5^{th}$  floor, the swimming pool can fit for over 15-20 people the view is good because it's city view.

Picture 19. Swimming Pool (Source : Anonymous, 2021)