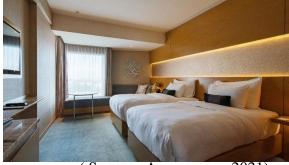

#### 1. Select Room:

Select rooms are located on the 7<sup>th</sup> to the 11<sup>th</sup> floor and are equipped with a 43 inch high definition LED television and audio speakers with a spacious marble bathroom and rain shower.

#### There are:

- One king or two twin beds
- Marble bathroom with selected amenities and a rain shower
- 43" LED Television with international cable/satellite channels
- Complimentary Wi-Fi in all areas
- Controlled air conditioning
- Bathrobes and slippers
- Coffee and tea maker
- Laundry service
- Cooler
- Safety deposit box
- Work desk
- Non-smoking and smoking rooms available

(Source: Anonymous, 2021)