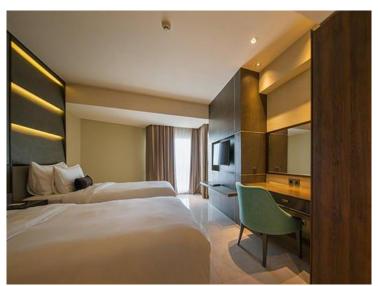

#### 1. Select Room:

Select rooms are located on the 7<sup>th</sup> to the 11<sup>th</sup> floor and are equipped with a 43 inch high definition LED television and audio speakers with a spacious marble bathroom and rain shower.

#### There are:

- One king or two twin beds
- Marble bathroom with selected amenities and a rain shower
- 43" LED Television with international cable/satellite channels
- Complimentary Wi-Fi in all areas
- Controlled air conditioning
- Bathrobes and slippers
- Coffee and tea maker
- Laundry service
- Cooler
- Safety deposit box
- Work desk
- Non-smoking and smoking rooms available