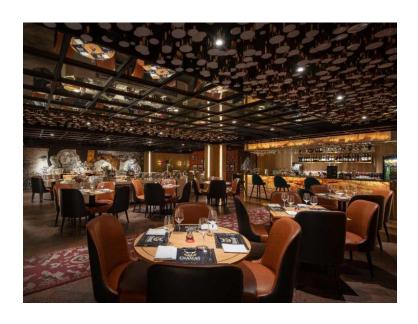

### 18. Chamas Brazillian Churrascasia

This restaurant offers a lot of western menu such as steak, pasta, dessert, etc. it's a live cooking so you can enjoy your food being cook with a sip of wine.

Picture 21. Chamas
( Source : Anonymous, 2021)

Picture 22. Chamas (Source : Anonymous, 2021)