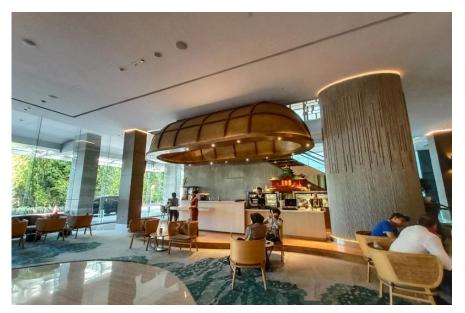

## 11. Dining and lounge

Lobby lounge at Vasa Hotel are so comfortable and luxurious. it's so elegant that people find it a good place to relax and they also have dining hall that u can order food and beverages from there. They have cakes and bakery also.

Picture 11. Lobby lounge 10

(Source: Anonymous, 2021)