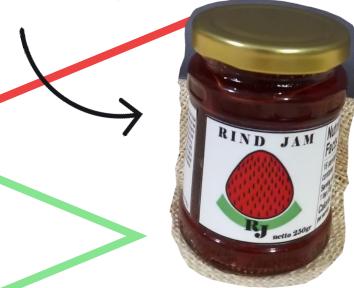

#### What is Rind Jam?

A Jam product

100% Homemade

Made using only the high quality ingredients

Use environment friendly ingredient

#### Why Choose Rind Jam?

- ✓ Protein 4x higher than regular strawberry jam
- ✓ Affordable price
- ✓ Tasty and Healthy
- ✓ 100% Homemade

Using watermelon rind waste as a filler in our jam can help in reducing waste buildup-that could possibly lead to pollution