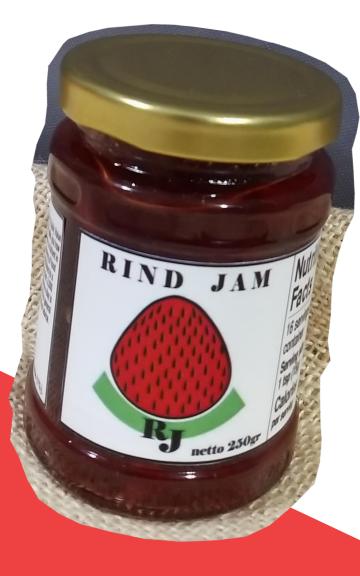

#### What is Rind Jam?

A Jam product

100% Homemade

Made using only the high quality ingredients

Use environment friendly ingredient

#### Why Choose Rind Jam?

- ✓ Protein 4x higher than regular strawberry jam
- ✓ Affordable price
- ✓ Tasty and Healthy
- ✓ 100% Homemade

Using watermelon rind waste as a filler in our jam can help in reducing waste buildup-that could possibly lead to pollution