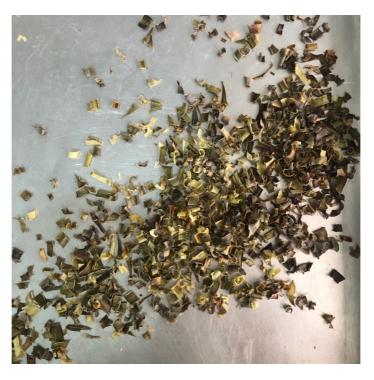

#### CROWN TEA

IS A TEA WHICH UTILIZES PINEAPPLE WASTE THAT GRANTS GREAT BENEFITS TO THE BODY.

## SERVING METHOD:

- Pour 5 gr of dried pineapple leaves into a glass
- $\mathbf{2}_{ullet}$  Add 200 ml of hot water into the glass
- 3 Stir and wait 5-10 minutes then filter the leaves

Composition: Dried pineapple leaves

# C. PICTURE OF LOGO AND PRODUCT (BEFORE AND AFTER PACKAGING)

**NET WT 200g** P-IRT no. 265877010650