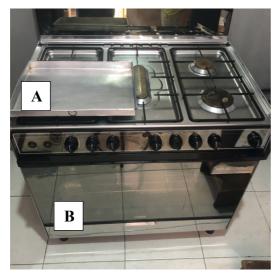

## **B. TOOLS USED DURING PROCESSING**

Figure 3. Tools Used

A. Tray : used to wash the leaves, dry it in the sun and bake for an extra of

15 minutes

B. Oven : bake the dried leaves to strengthen the fragrance