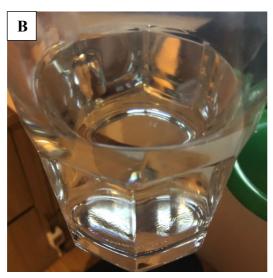

Figure 4. Tools Used

C. Glass : pour hot water to brew with the pineapple leaves

Figure 5. Tools Used

D. Strainer : to filter the pineapple leaves

Figure 6. Tools Used

E. Paper bag : to store the remaining leaves for later use