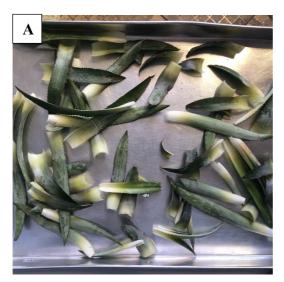

## A. Pineapple leaves: the main ingredient in making Crown Tea

Figure 2. Ingredients Used

B. Hot water : to brew the leaves