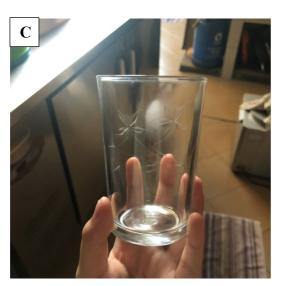

Figure 4. Tools Used

C. Glass : pour hot water to brew with the pineapple leaves

Figure 5. Tools Used

D. Strainer : to filter the pineapple leaves

Figure 6. Tools Used

E. Paper bag : to store the remaining leaves for later use