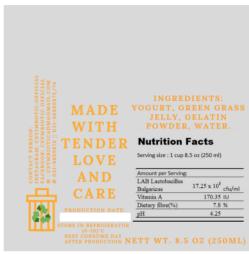

### **Packaging**

Front: Back:

### **INGREDIENTS**

- 15g Perdu Cincau Leaves (Premna Oblongifolia)
- 130ml Yogurt
- 20ml Fresh Milk
- 2g Gelatin powder