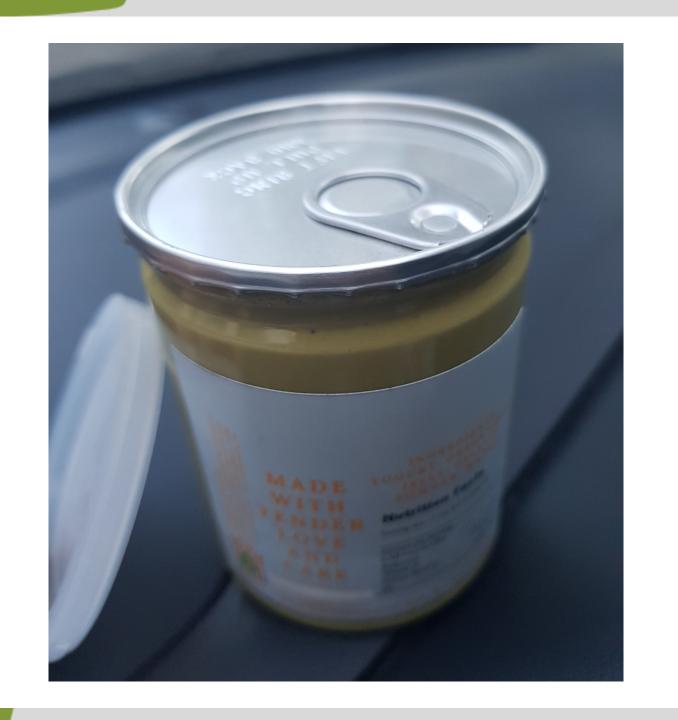

|
| 3  | Vitamin C (ppm)                          | 0,0       | 0,0                   | 0,0                   | 0,0                   |
| 4  | pH                                       | 7,08      | 3,86                  | 4,18                  | 4,25                  |
| 5  | Kadar Serat (%)                          | 0,0       | 3,28                  | 3,12                  | 3,04                  |

### Perhatian:

Hasil pemeriksaan ini hanya berlaku untuk contoh diatas

Hasil ini tidak boleh dipergunakan untuk keperluan Iklan/Reklame

Dilarang menggandakan dokumen ini tanpa seijin pihak BBLK Surabaya

26 April 2019

Nisa Nurina Valerie, S.Si, M.Si

# Research and Development final project

# CSYMBIOTIC (HEALTHY RICH NUTRIENTS GREEN GRASS JELLY INVOLVING SYMBIOTIC)









# **BACKGROUND**

## WHAT IS CSYMBIOTIC?

CSYMBIOTIC IS A HEALTHY YOGURT-BASED GREEN GRASS JELLY AND IS DEVELOPED THROUGHOUT A SYMBIOTIC ASSOCIATION IN WHICH HAVING PARTICIPANT OF PROBIOTIC OR ALSO KNOWN AS THE LIVING ORGANISM INSIDE THE YOGURT AND FIBRE INSIDE GREEN GRASS JELLY PERDU LEAVES ACT AS THE PREBIOTIC. ESSENTIALLY, PREBIOTIC IS THE "FOOD" FOR PROBIOTIC. THEREFORE, BY ADDING NOURISHMENT TO THE PROBIOTIC IT WILL ALSO ENHANCE PRODUCTIVITY IN TERMS OF QUANTITY AND HEALTH BENEFITS.

# **ABSTRAC**

THE AMOUNT OF HEALTHY FOOD IN MARKET NOWADAYS ARE INCREASING WHICH REFLECTS THE INCREASE OF CONSUMER'S DEMAND FOR HEALTHY FOOD. AS A RESULT, HAVING A HEALTHY LIFE-STYLE HAS BECOME A NECESSITY AMONGST OUR COMMUNITY. HENCEFORTH, THE MAIN OBJECTIVE OF THIS RESEARCH IS TO HELP CONSUMER HAVING