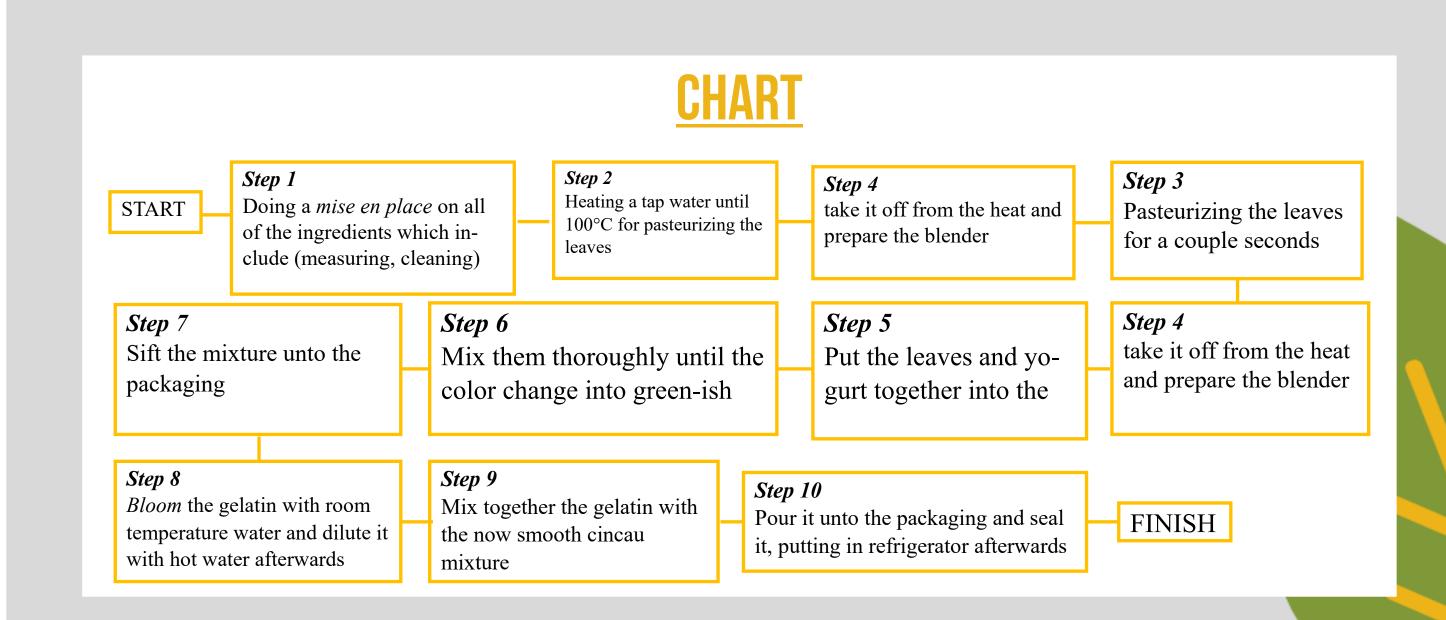

### **STEPS**

- Wash the leaves thoroughly under running water while rubbing your fingers on it
- Fill the pan with water and heat it to 90 ° C, pasteurize the leaves within 2 minutes
- Bloom the gelatin by sprinkling the powder unto the room temperature water and wait for '.
   3 minutes, dissolve it unto a lukewarm water afterwards,
- Blend in blanched leaves, yogurt, milk, dissolved gelatin inside a blender until it thickens
- Drain the mixture and keep the drained liquid in the fridge for about 1-2 hours, served cool.