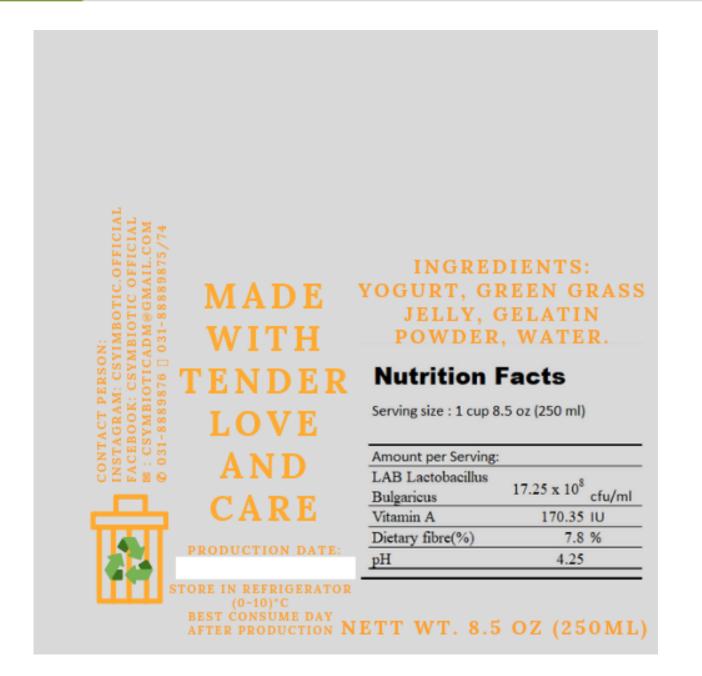

|
| 3  | Vitamin C (ppm)                          | 0,0       | 0,0                   | 0,0                   | 0,0                   |
| 4  | pH                                       | 7,08      | 3,86                  | 4,18                  | 4,25                  |
| 5  | Kadar Serat (%)                          | 0,0       | 3,28                  | 3,12                  | 3,04                  |

### Perhatian:

Hasil pemeriksaan ini hanya berlaku untuk contoh diatas

Hasil ini tidak boleh dipergunakan untuk keperluan Iklan/Reklame

Dilarang menggandakan dokumen ini tanpa seijin pihak BBLK Surabaya

26 April 2019

Nisa Nurina Valerie, S.Si, M.Si

# Research and Development final project

# CSYMBIOTIC (HEALTHY RICH NUTRIENTS GREEN GRASS JELLY INVOLVING SYMBIOTIC)









# **BACKGROUND**

## WHAT IS CSYMBIOTIC?

CSYMBIOTIC IS A HEALTHY YOGURT-BASED GREEN GRASS JELLY AND IS DEVELOPED THROUGHOUT A SYMBIOTIC ASSOCIATION IN WHICH HAVING PARTICIPANT OF PROBIOTIC OR ALSO KNOWN AS THE LIVING ORGANISM INSIDE THE YOGURT AND FIBRE INSIDE GREEN GRASS JELLY PERDU LEAVES ACT AS THE PREBIOTIC. ESSENTIALLY, PREBIOTIC IS THE "FOOD" FOR PROBIOTIC. THEREFORE, BY ADDING NOURISHMENT TO THE PROBIOTIC IT WILL ALSO ENHANCE PRODUCTIVITY IN TERMS OF QUANTITY AND HEALTH BENEFITS.

# **ABSTRAC**

THE AMOUNT OF HEALTHY FOOD IN MARKET NOWADAYS ARE INCREASING WHICH REFLECTS THE INCREASE OF CONSUMER'S DEMAND FOR HEALTHY FOOD. AS A RESULT, HAVING A HEALTHY LIFE-STYLE HAS BECOME A NECESSITY AMONGST OUR COMMUNITY. HENCEFORTH, THE MAIN OBJECTIVE OF THIS RESEARCH IS TO HELP CONSUMER HAVI