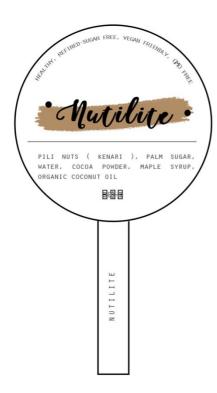

#### 7.2 Packaging and Logo Design

Picture 28. Logo Design

Picture 29. Side Packaging Design

Picture 30. Top Side Design Packaging

Picture 31. Before label

Picture 32. Front side

Picture 33. Back side

Picture 34. Top side

NAME STUDENT ID : Jessica Virisya Alverina

CLASS

1774130010052 Fondant- Florence

TITLE

: Healthy, Vegan, Refined-Sugar Free Chocolate and Nut Spread

INGREDIENTS

203 gram kenari nuts

100 gram palm sugar