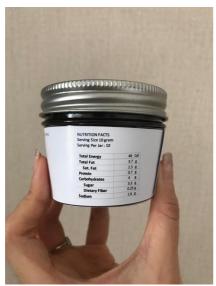

NUTRITION FACTS Serving Size 10 gram Serving Per Jar: 10

| Total Energy         | 48 Cal |
|----------------------|--------|
| Total Fat            | 3.7 g  |
| Sat. Fat             | 1.5 g  |
| Protein              | 0.7 g  |
| Carbohydrates        | 4 g    |
| Sugar                | 3.3 g  |
| <b>Dietary Fiber</b> | 0.25 g |
| Sodium               | 1.6 g  |