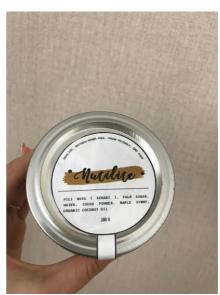

#### 7.2 Packaging and Logo Design

Picture 28. Logo Design

Picture 29. Side Packaging Design

Picture 30. Top Side Design Packaging

Picture 31. Before label

Picture 32. Front side

Picture 33. Back side

Picture 34. Top side

NAME STUDENT ID : Jessica Virisya Alverina

CLASS

1774130010052 Fondant- Florence

TITLE

: Healthy, Vegan, Refined-Sugar Free Chocolate and Nut Spread

INGREDIENTS

203 gram kenari nuts

100 gram palm sugar

30 gram cocoa powder

15 gram melted coconut oil

90-120 grams water

15 gram pure maple syrup

STEPS

- 1. Toast the nuts for 20 minutes at 190 degrees celcius. Let cool.
- 2. Process the nuts in a blender / food processor until it becomes a paste. Add sugar, cocoa powder, coconut oil, and 60 grams of water.
- 3. Process until smooth, add maple syrup and remaining water until the desired consitency is achieved.