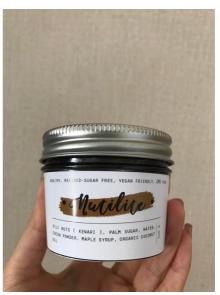

#### 7.2 Packaging and Logo Design

Picture 28. Logo Design

Picture 29. Side Packaging Design

Picture 30. Top Side Design Packaging

Picture 31. Before label

Picture 32. Front side

Picture 33. Back side

Picture 34. Top side

NAME STUDENT ID : Jessica Virisya Alverina

CLASS

1774130010052 Fondant- Florence

TITLE

: Healthy, Vegan, Refined-Sugar Free Chocolate and Nut Spread

INGREDIENTS

203 gram kenari nuts

100 gram palm sugar