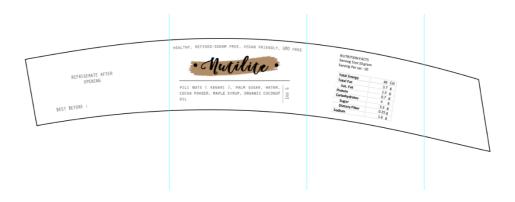

#### 7.2 Packaging and Logo Design

Picture 28. Logo Design

Picture 29. Side Packaging Design

Picture 30. Top Side Design Packaging

Picture 31. Before label

Picture 32. Front side

Picture 33. Back side

Picture 34. Top side

NUTRITION FACTS Serving Size 10 gram Serving Per Jar: 10

| Total Energy         | 48 Cal |
|----------------------|--------|
| Total Fat            | 3.7 g  |
| Sat. Fat             | 1.5 g  |
| Protein              | 0.7 g  |
| Carbohydrates        | 4 g    |
| Sugar                | 3.3 g  |
| <b>Dietary Fiber</b> | 0.25 g |
| Sodium               | 1.6 g  |