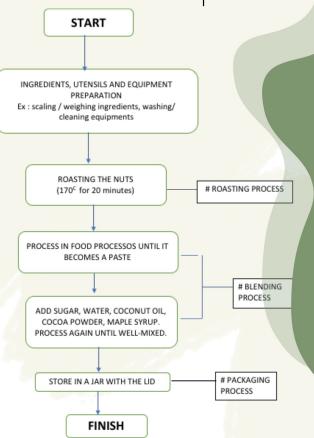

30 gram cocoa powder

15 gram melted coconut oil

90-120 grams water

15 gram pure maple syrup

STEPS

- 1. Toast the nuts for 20 minutes at 190 degrees celcius. Let cool.
- 2. Process the nuts in a blender / food processor until it becomes a paste. Add sugar, cocoa powder, coconut oil, and 60 grams of water.
- 3. Process until smooth, add maple syrup and remaining water until the desired consitency is achieved.