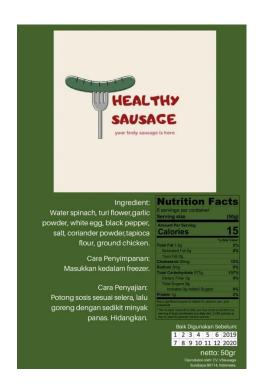

### Appendix 3. Product Logo

Picture 47. Logo of Healthy Sausage

Picture 48. Product Label

**NAME** 

Emilia Chovifah Ramadhana

STUDENT ID

1774130010024

**CLASS** 

#### **INGREDIENTS**

200gr of water spinach

10gr of salt

100gr of turi flower

6gr of coriander powder

8gr of garlic powder

60gr of wheat flour

1 of egg white

|                                                     | cts           |
|-----------------------------------------------------|---------------|
| 8 servings per container                            |               |
| Serving size                                        | (50g)         |
| Amount Per Serving                                  | 4 -           |
| Calories                                            | 15            |
| 9/                                                  | 6 Daily Value |
| Total Fat 1.5g                                      | 2%            |
| Saturated Fat 0g                                    | 0%            |
| Trans Fat 0g                                        |               |
| Cholesterol 35mg                                    | 12%           |
| Sodium 5mg                                          | 0%            |
| Total Carbohydrate 377g                             | 137%          |
| Dietary Fiber 0g                                    | 0%            |
| Total Sugars 0g                                     |               |
| Includes 0g Added Sugars                            | 0%            |
| Protein 1g                                          | 2%            |
| Not a significant source of vitamin D, calcium, iro | on, and       |