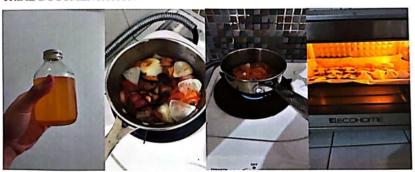

# 4. Process Documentation

#### Method:

- 1. Slice 2 pieces of tomato with 5mm thickness.
- 2. Remove the tomato's core and seeds, and pat dry the tomatoes.
- 3. Sprinkle salt above the tomato's surface to draw water out, and set aside for 16 minutes.
- 4. Preheat the oven to 150°C for 15 minutes.
- 5. Wipe the fluid-absorbed salt, and set aside.
- 6. Slice shiitake mushroom with 4mm thickness, set aside.
- 7. Wedge half an onion, set aside.
- Spread the prepared tomatoes, mushrooms, and onions onto a baking tray with baking paper underneath, then put into the oven for 15 minutes.
- 9. Crush the cloves of garlic and shallots.

#### CULINARY INNOVATION AND NEW PRODUCT DEVELOPMENT

- Prepare room temperature canola oil in a sauce pot, then put in cloves of garlic, shallots, onions, and tomatoes.
- 11. Turn on low heat and simmer the ingredients.
- Wait until the oil temperature reaches 100°C and maintain the temperature. Stir occasionally.

#### TRIAL PROGRESS

Duration of dehydrating tomatoes should be longer. This became evident when roasting the tomatoes, there was no sign of caramelization. When roasting the ingredients, the shiitake mushroom starts to brown first. This indicates that the mushrooms should be soaked in liquid before putting them in any kind of high-heat cooking environment. The yield of the trial shows that there are sediments and water-based liquid at the bottom of the container. This indicates that pressures are applied too much when straining the ingredients.