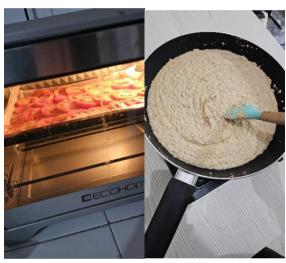

#### Method:

- 1. Slice 2 pieces of tomato with 5mm thickness.
- 2. Remove the tomato's core and seeds, and pat dry the tomatoes.
- 3. Sprinkle salt above the tomato's surface to draw water out, and set aside for 16 minutes.
- 4. Preheat the oven to 150°C for 15 minutes.
- 5. Wipe the fluid-absorbed salt, and set aside.
- 6. Slice shiitake mushroom with 4mm thickness, set aside.
- 7. Wedge half an onion, set aside.
- Spread the prepared tomatoes, mushrooms, and onions onto a baking tray with baking paper underneath, then put into the oven for 15 minutes.
- 9. Crush the cloves of garlic and shallots.

#### CULINARY INNOVATION AND NEW PRODUCT DEVELOPMENT

- Prepare room temperature canola oil in a sauce pot, then put in cloves of garlic, shallots, onions, and tomatoes.
- 11. Turn on low heat and simmer the ingredients.
- Wait until the oil temperature reaches 100°C and maintain the temperature. Stir occasionally.