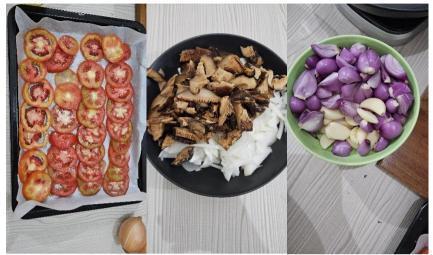

#### Method:

- 1. Slice 2 pieces of tomato with 5mm thickness.
- 2. Remove the tomato's core and seeds, and pat dry the tomatoes.
- 3. Sprinkle salt above the tomato's surface to draw water out, and set aside for 16 minutes.
- 4. Preheat the oven to 150°C for 15 minutes.
- 5. Wipe the fluid-absorbed salt, and set aside.
- 6. Slice shiitake mushroom with 4mm thickness, set aside.
- 7. Wedge half an onion, set aside.
- Spread the prepared tomatoes, mushrooms, and onions onto a baking tray with baking paper underneath, then put into the oven for 15 minutes.
- 9. Crush the cloves of garlic and shallots.

#### CULINARY INNOVATION AND NEW PRODUCT DEVELOPMENT

- Prepare room temperature canola oil in a sauce pot, then put in cloves of garlic, shallots, onions, and tomatoes.
- 11. Turn on low heat and simmer the ingredients.
- Wait until the oil temperature reaches 100°C and maintain the temperature. Stir occasionally.