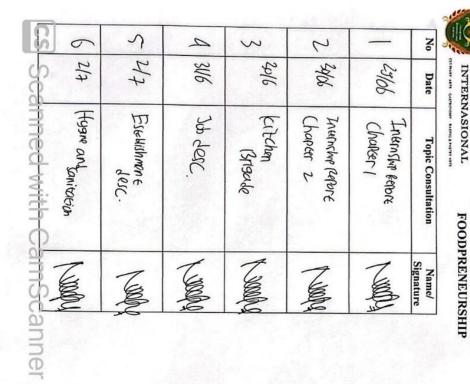

### 4. Consultation Form

| 0           | 9            | 90               | 4                      | No.                |
|-------------|--------------|------------------|------------------------|--------------------|
| 6/8         | 9 3/4        | 华                | 44                     | Date               |
| Flodel rend | levoi leport | (Zepisi) (Zepoce | Incernation accounting | Topic Consultation |
| Mary        | Tube         | Page             | The                    | Name/<br>Signature |

Advisor Student Number . Novi Indohlamata Son ST.M.S. Stephan Budions

Akademi Kuliner & Patiseri

INTERNASIONAL

OMMITTC

CONSULTATION FORM INDUSTRIAL TRAINING/