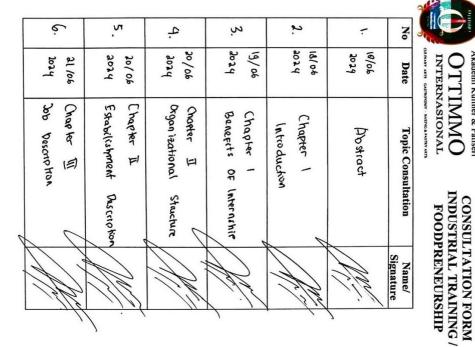

# **Appendix 5. Consultation Form**

|                           | ō          |                      | 9.        | ۵          |            | :                 | υ<br>L      | No                 |
|---------------------------|------------|----------------------|-----------|------------|------------|-------------------|-------------|--------------------|
| heae                      | 25/04      | brot                 | 34/06     | htar       | 13/06      | proc              | 90/th       | Date               |
| verteefing the particular | Chapter IV | Problem and Solution | Charter W | Conclusion | Chapter IV | latern activities | Chapter III | Topic Consultation |
| 1                         | J.         | 1                    | D.        | 1          | M          | 11                | 1           | Name/<br>Signature |